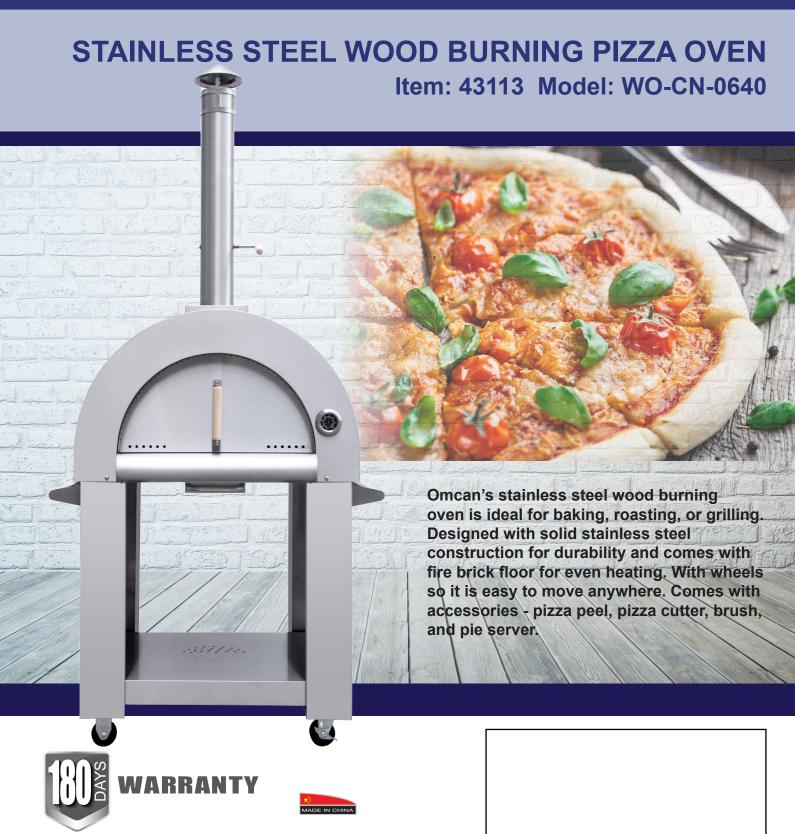

# **COOKING EQUIPMENT**

**SERVING THE FOOD INDUSTRY SINCE 1951** 



## **COOKING EQUIPMENT**

STAINLESS STEEL WOOD BURNING PIZZA OVEN







#### PRODUCT SPECIFICATIONS

**ITEM NUMBER** 

**MATERIAL** 

**HEATING TIME** 

**OPENING (WH)** 

**COOKING AREA** 

**TEMPERATURE** 

SMOKER STACK (Dia x H)

**DIMENSIONS (WDH)** 

**PACKAGING DIMENSIONS** 

#### 43113

Stainless Steel Construction

5 minutes

20.75" x 10.5" / 527.05 x 266.7 mm

25.19" x 29.5" / 640 x 750 mm

Up to 426°C / 800°F

5" x 29" / 127 x 736.6 mm

32.3" x 28.7" x 47.24" / 820 x 730 x 1200 mm

36.2" x 34.6" x 29.3" / 920 x 880 x 745 mm

### **OMCAN INC.**

Telephone: 1-800-465-0234 Fax: (905) 607-0234 Email: sales@omcan.com Website: www.omcan.com