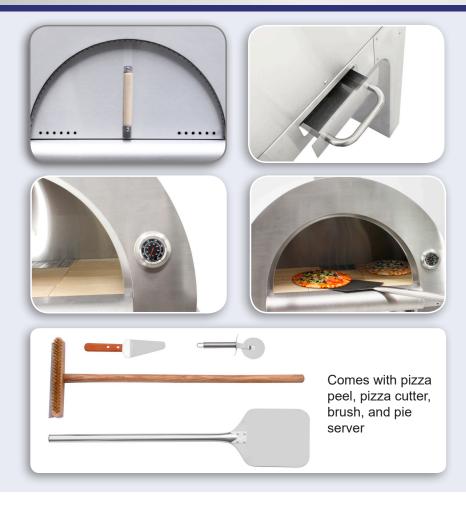

# **COOKING EQUIPMENT**

**SERVING THE FOOD INDUSTRY SINCE 1951** 



## **COOKING EQUIPMENT**

STAINLESS STEEL WOOD BURNING PIZZA OVEN







#### PRODUCT SPECIFICATIONS

**ITEM NUMBER** 

**MATERIAL** 

**HEATING TIME** 

**OPENING (WH)** 

**COOKING AREA** 

**TEMPERATURE** 

SMOKER STACK (Dia x H)

**DIMENSIONS (WDH)** 

**PACKAGING DIMENSIONS** 

#### 43113

Stainless Steel Construction

5 minutes

20.75" x 10.5" / 527.05 x 266.7 mm

25.19" x 29.5" / 640 x 750 mm

Up to 426°C / 800°F

5" x 29" / 127 x 736.6 mm

32.3" x 28.7" x 47.24" / 820 x 730 x 1200 mm

36.2" x 34.6" x 29.3" / 920 x 880 x 745 mm

### **OMCAN INC.**

Telephone: 1-800-465-0234 Fax: (905) 607-0234 Email: sales@omcan.com Website: www.omcan.com